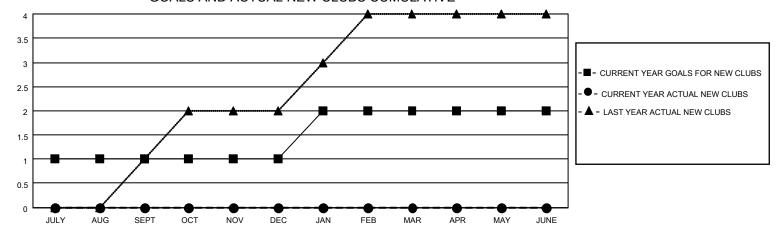

## MONTHLY MEMBERSHIP PROGRESS REPORT

LOCATION GEORGIA District 18 I Results as of: 6/30/2023

| Clubs RESULTS FOR 2022-2023 |   |   |   | Members RESULTS FOR 2022-2023 |   |    |     |
|-----------------------------|---|---|---|-------------------------------|---|----|-----|
|                             |   |   |   |                               |   |    |     |
| JULY/AUG/SEPT               | 1 | 0 | 1 | JULY/AUG/SEPT                 | 3 | 39 | 29  |
| OCT/NOV/DEC                 | 0 | 0 | 1 | OCT/NOV/DEC                   | 2 | 28 | 40  |
| JAN/FEB/MAR                 | 1 | 0 | 1 | JAN/FEB/MAR                   | 3 | 32 | 81  |
| APR/MAY/JUNE                | 0 | 0 | 3 | APR/MAY/JUNE                  | 3 | 64 | 105 |

## GOALS AND ACTUAL NEW CLUBS CUMULATIVE



## GOALS AND ACTUAL MEMBERS CUMULATIVE



| DROPPED CLUBS: 6 |     | 35 CLUBS OF 57 ADDED 1 OR<br>MORE NEW MEMBERS | GENDER DISTRIBUTION                 |              |  |
|------------------|-----|-----------------------------------------------|-------------------------------------|--------------|--|
|                  |     |                                               |                                     | 582 (58.08%) |  |
|                  |     |                                               | FEMALE                              | 419 (41.82%) |  |
| DROPPED MEMBERS  |     |                                               | NON BINARY                          | 0 (0.00%)    |  |
|                  |     |                                               | PREFER NOT TO ANSWER