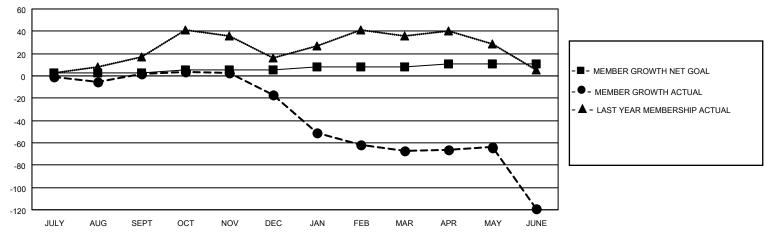

## GOALS AND ACTUAL MEMBERS CUMULATIVE

| DROPPED CLUBS: 6 |     | 35 CLUBS OF 57 ADDED 1 OR<br>MORE NEW MEMBERS | GENDER DISTRIBUTION                 |              |  |
|------------------|-----|-----------------------------------------------|-------------------------------------|--------------|--|
|                  |     |                                               |                                     | 582 (58.08%) |  |
|                  |     |                                               | FEMALE                              | 419 (41.82%) |  |
| DROPPED MEMBERS  |     |                                               | NON BINARY                          | 0 (0.00%)    |  |
|                  |     |                                               | PREFER NOT TO ANSWER                | 1 (0.10%)    |  |
| DECEASED         | 24  |                                               |                                     |              |  |
| CLUB CANCELLED   | 70  | CLICK HERE FOR CUMULATIVE                     | TOTAL FAMILY UNIT MEMBERS 228       |              |  |
| OTHER            | 161 | MEMBERSHIP DATA                               |                                     |              |  |
| TOTAL            | 255 |                                               | FAMILY MEMBERS PAYING HALF DUES 118 |              |  |
|                  |     |                                               |                                     |              |  |